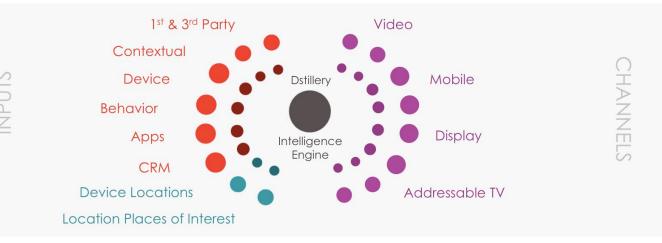

# dstiller

Dstillery extracts intelligence from desktop, mobile and location data to match consumers to brands. We enable marketers to reach audiences across all devices at moments that matter with unprecedented accuracy.

#### A UNIQUE CROSS-PLATFORM SOLUTION FOR MARKETERS

We offer powerful advertising solutions from brand awareness to customer acquisition across channels. Our technology combines first party data with digital and physical consumer behaviors to connect brands with quality, incremental audiences and then executes campaigns via managed service or our self-service platform. Learn more at dstillery.com.